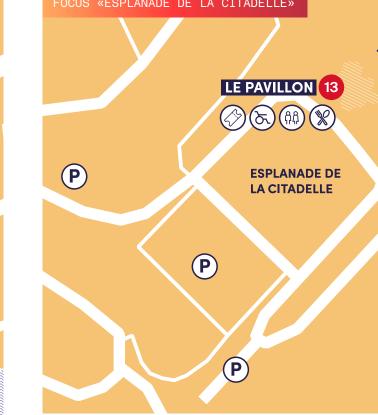

**7PM - 10PM | Place d'Armes :** Musical night with Massaï Club, DJs Bantou 808 & Mebara Sao, and VJing by Jeansimon.cool!

- Le Delta Institut Saint-Louis

- FOCUS «ESPLANADE DE LA CITADELLE» (f) CABLE CAR LE PAVILLON 13 P **ESPLANADE DE LA CITADELLE** P (P)

**(f)** CABLE CAR TO LE PAVILLON

(P) PARKING

**PEOPLE** 

Discounted price with your KIKK in Town ticke 3,50 € single ticket - 5,5€ return ticket - free under 3 years old • 10:00AM to 6:30PM

**ACCESSIBLE FOR DISABLED** 